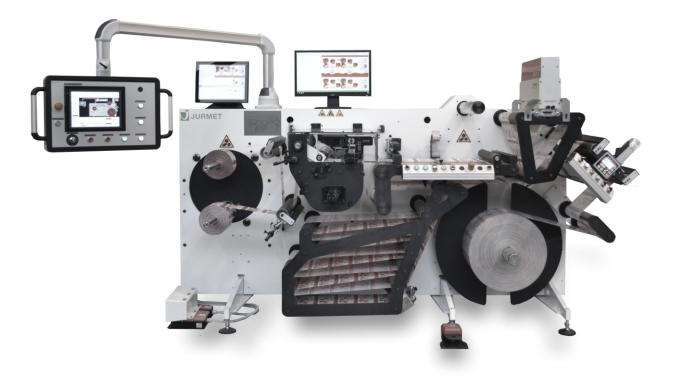

## LANGER3

## Multipurpose rewinder for non supported and self-adhesive labels

High performance rewinder for labels inspection

- 100% or **200%** inspection for **Pharma Labels**
- 3 rewinders in price of one
- Full tension control

## SLITTING AND WINDING TECHNOLOGY

LANGER3 is a rewinder designated to slit and rewind tension sensitive linerless labels, selfadhesive labels, wrap around labels and other monofilms. It can also handle pharma labels and aluminium films. Great mechanical engineering combined with advanced software solutions has resulted in a designe to slit and inspect various labels. The conjunction of local engineering and high class German components has resulted in unrivalled break free productivity and speed of 500 m/min.

## **AVAILABLE EQUIPMENT:**

- 200% inspection for pharma labels
- Integration with an inspection camera or Work Flow systems
- Compact, horizontal construction
- Fully automatic web tension control
- Eco-friendly built, incl. reduction of overall energy consumption
- Pneumatic splicing table to join material and cut off faulty material
- Additional rewinding station to rewind faulty printed material
- Line and contrast digital sensor BST CLS PRO 600
- Slit methods: with rotary knives or crush slitter, razor blades
- Automatic knives setting
- 1 or 2 x rewinding stations or turret
- Bar to take out electrostatic charges
- Advanced touch screen panel with memory